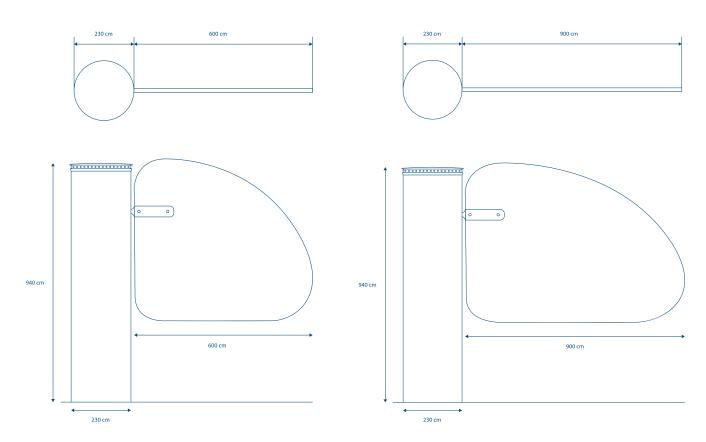

ects mask. The opening of the leaf can also be activated by a card reader, by photocells or other control device;
- The system can be interfaced with other automatic opening systems;
- The leaf can be closed automatically or activated by a device command (also via radio);
- The release maneuver can be carried out using a button or a key;
- Polycarbonate leaf is available in 2 sizes 600mm-900mm;
- The system can work with buffer batteries allowing operation even in the event of a blackout:
- The system is equipped with an amperometric safety device controlled by an encoder: if you accidentally hit the leaf, it stops, goes back and then performs a slow maneuver to check for the absence of obstacles.

## **EXAMPLES OF APPLICATIONS**



## **RIKI-20 AUTOMATIC TURNSTILE**

#### **DIMENSIONS**



#### **TECHNICAL DATA**

| Degree of protection  | IP44           |
|-----------------------|----------------|
| Supply                | 120 / 230 V AC |
| Motor power supply    | 24 DC          |
| Absorption (standby)  | 350 mA         |
| Power                 | 120 W          |
| Operating temp. (° C) | -20 ÷ +55      |
| Weight                | 25 kg          |
| Opening time          | 2 - 3 seconds  |





# **HI-SECURITY**BODY TEMPERATURE DETECTION

The RIKI-20 motorized turnstile is designed for use with the device **HI-SECURITY** that allows face recognition, detection body temperature, detection of use of the mask.

#### **TECHNICAL FEATURES VIDEO**

Camera resolution: 2 Mega Pixels Image sensor: 1 / 2.8 "SONY IMX327 Minimum illumination: 0.01 Lux Illumination: infrared, white