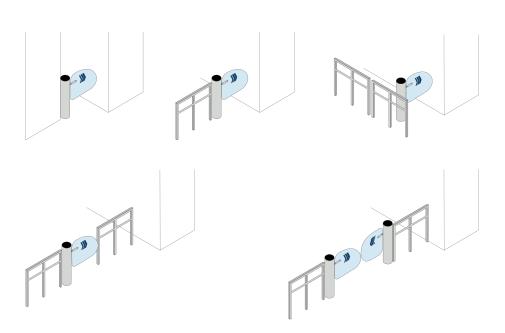

people counter system, temperature measurement system, detects mask. The opening of the leaf can also be activated by a card reader, by photocells or other control device;
- The system can be interfaced with other automatic opening systems;
- The leaf can be closed automatically or activated by a device command (also via radio);
- The release maneuver can be carried out using a button or a key;
- Polycarbonate leaf is available in 2 sizes 600mm-900mm;
- The system can work with buffer batteries allowing operation even in the event of a blackout:
- The system is equipped with an amperometric safety device controlled by an encoder: if you accidentally hit the leaf, it stops, goes back and then performs a slow maneuver to check for the absence of obstacles.

## **EXAMPLES OF APPLICATIONS**



## **RIKI-20 AUTOMATIC TURNSTILE**

#### **DIMENSIONS**



#### **TECHNICAL DATA**

| Degree of protection  | IP44           |
|-----------------------|----------------|
| Supply                | 120 / 230 V AC |
| Motor power supply    | 24 DC          |
| Absorption (standby)  | 350 mA         |
| Power                 | 120 W          |
| Operating temp. (° C) | -20 ÷ +55      |
| Weight                | 25 kg          |
| Opening time          | 2 - 3 seconds  |





# **HI-SECURITY**BODY TEMPERATURE DETECTION

The RIKI-20 motorized turnstile is designed for use with the device **HI-SECURITY** that allows face recognition, detection body temperature, detection of use of the mask.

#### **TECHNICAL FEATURES VIDEO**

Camera resolution: 2 Mega Pixels Image sensor: 1 / 2.8 "SONY IMX327 M