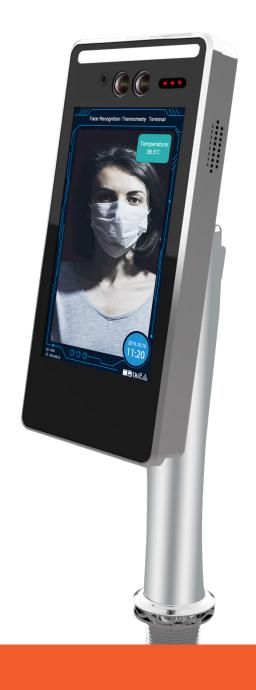

# **HI-SECURITY**BODY TEMPERATURE DETECTION

The RIKI-20 motorized turnstile is designed for use with the device **HI-SECURITY** that allows face recognition, detection body temperature, detection of use of the mask.

Monitor: 7 "IPS HD 1024x600

Day / night management: self-adaptive

## **BODY TEMPERATURE DETECTION**

# **HI-SECURITY**BODY TEMPERATURE DETECTION