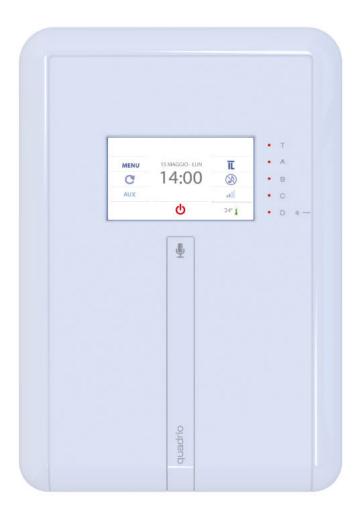

### **RIKI-20 AUTOMATIC TURNSTILE**

The **RIKI-20** automatic turnstile is designed to work with two instruments which are now indispensable in public businesses:

**HI-SECURITY**, a tablet that allows recognition of the use of the mask and the detection of body temperature;

**HI-COUNTER**, a system that allows you to regulate the number of entrances and manage the maximum capacity.

### **RIKI-20 AUTOMATIC TURNSTILE**

- AISI 304 stainless steel structure and polycarbonate leaf;
- Integrated luminous crown: indicates suitability for entry and movement of the wing (red: stop green: okay);
- Integration with access control: people counter system, temperature measurement system, detects mask. The opening of the leaf can also be activated by a card reader, by photocells or other control device;
- The system can be interfaced with other automatic opening systems;
- The leaf can be closed automatically or activated by a device command (also via radio);
- The release maneuver can be carried out using a button or a key;
- Polycarbonate leaf is available in 2 sizes 600mm-900mm;
- The system can work with buffer batteries allowing operation even in the event of a blackout:
- The system is equipped with an amperometric safety device controlled by an encoder: if you accidentally hit the leaf, it stops, goes back and then performs a slow maneuver to check for the absence of obstacles.

# **HI-SECURITY**BODY TEMPERATURE DETECTION

The RIKI-20 motorized turnstile is designed for use with the device **HI-SECURITY** that allows face recognition, detection body temperature, detection of use of the mask.

# **HI-COUNTER**ATTENDANCE CONTROL

The use of the RIKI-20 motorized turnstile with the **HI-COUNTER** people counter system allows you to manage the entrance of a limited number of people without the presence of personnel. The luminous crown will act as a traffic light.