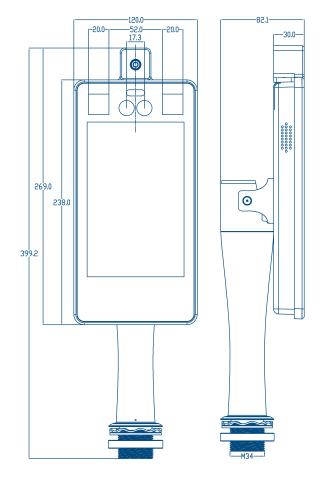

#### **DIMENSIONS**

#### **CONSTRUCTION FEATURES**

Protection degree: IP66 Power supply: 12VCC, 12W

Working temperature: -20 - + 60 ° C

Screen size: 269x120x30mm