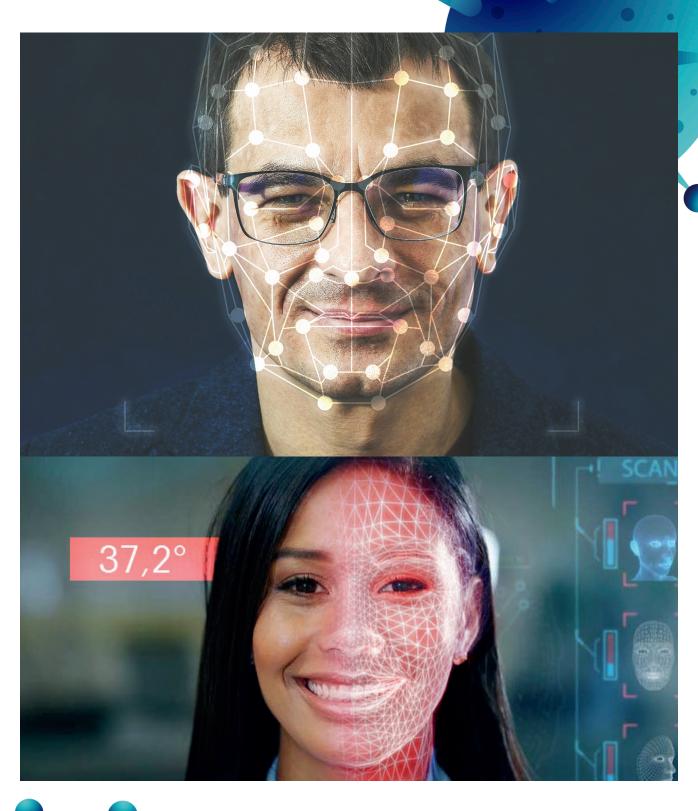

# **HI-SECURITY**BODY TEMPERATURE DETECTION

The RIKI-20 motorized turnstile is designed for use with the device **HI-SECURITY** that allows face recognition, detection body temperature, detection of use of the mask.

## MEASUREMENT OF THE BODY TEMPERATURE

Measuring point: Front

Optimal reading distance: 25-60cm

Error margin: ± 0.3 ° C Reading time: ≤1sec

Detection range: 34-42 ° C

Optimal ambient temperature: 15-30 ° C

#### **IDENTIFICATION**

Work mode: Online, offline, auto Recognition data: Portrait, mask

**Detection: Biometric** 

Face recognition accuracy: 99.5% Recognition distance: 0.3-1.5m

Recognition time: ≤1sec Faces database: 15000 faces