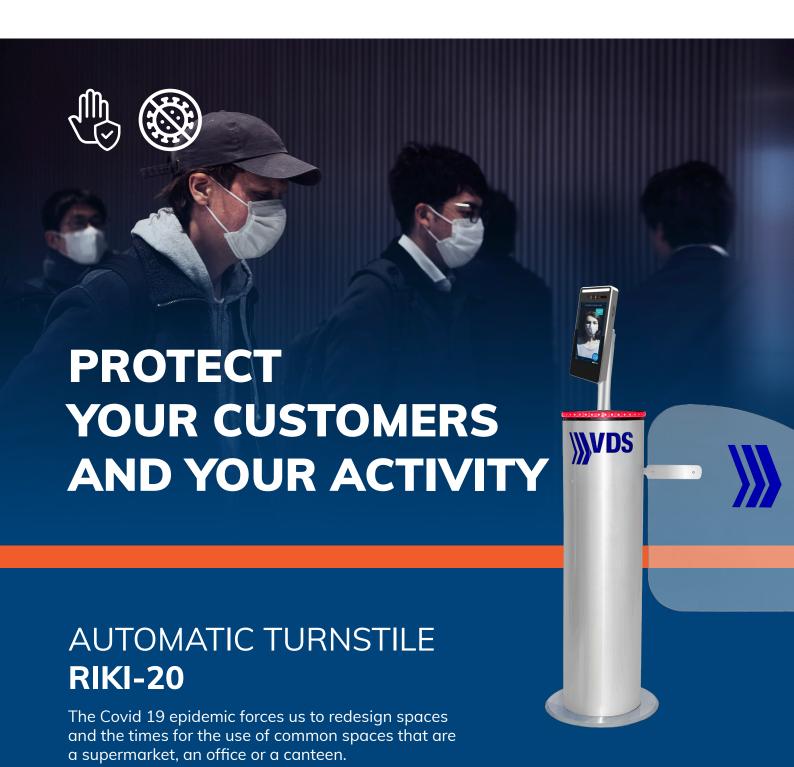

### **RIKI-20 AUTOMATIC TURNSTILE**





The **RIKI-20** automatic turnstile is designed to work with two instruments which are now indispensable in public businesses:

**HI-SECURITY**, a tablet that allows recognition of the use of the mask and the detection of body temperature;

**HI-COUNTER**, a system that allows you to regulate the number of entrances and manage the maximum capacity.

### **RIKI-20 AUTOMATIC TURNSTILE**

- AISI 304 stainless steel structure and polycarbonate leaf;
- Integrated luminous crown: indicates suitability for entry and movement of the wing (red: stop green: okay);
- Integration with access control: people counter system, temperature measurement system, detects mask. The opening of the leaf can also be activated by a card reader, by photocells or other contr