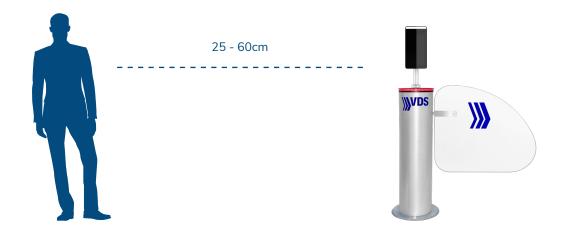

## MEASUREMENT OF THE BODY TEMPERATURE

Measuring point: Front

Optimal reading distance: 25-60cm

Error margin: ± 0.3 ° C Reading time: ≤1sec

Detection range: 34-42 ° C

Optimal ambient temperature: 15-30 ° C

## TEMPERATURE DETECTION DISTANCE UP TO 60 CENTIMETERS

**VDS AUTOMATION** 