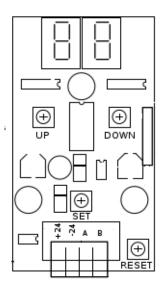

#### SELECTOR AND PROGRAMMER FOR PLUS

JET01 is a device designed to work with the PLUS control panel. JET 01 works as selector or programmer to change the PLUS panel parameters.

The keypad can be locked and unlocked with a simple procedure and in any case it will lock after 30 sec. of non-use.

The selector allows you to scroll through the six positions.

Programming parameters are password protected. The reset button allows the remote reset.

# SELECTOR

Press UP or DOWN to scroll through the six selector positions: AUTO (flashing dash), PARTIAL( $P\Pi$ ), OPEN(aP), ENTRY(En), CLOSED(EL), OUT(aE).

### PROGRAMMER

To enter in programming mode press and release the SET button. Enter the password to go in basic menu or enter the password to go in detailed menu. See the PLUS manual for programming and parameters details.

# LOCK / UNLOCK

To lock the keyboard keep down SET button until the display shows two fixed dashes.

To unlock the keyboard keep down SET button until the display flash.

The control board automatically locks after 30 sec. of non-use.

#### RESET

Press RESET button to reset JET01 panel and PLUS control panel. The reset key is also active when the card is locked.

## ERROR

The appearance of the fixed word "Er" indicates a communication problem with the motherboard. Check wiring between motherboard and selector.

Our products if installed by qualified personnel capable to evaluate risks, comply with norms UNI EN 12453, EN 12445