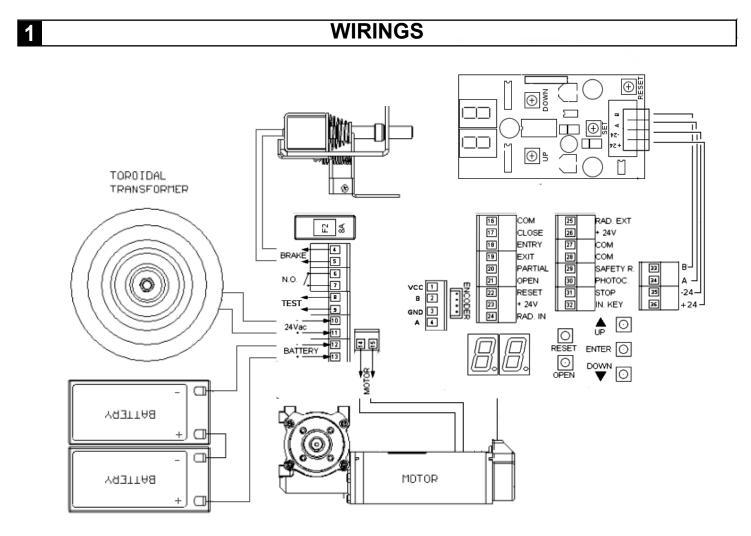

## ERROR

The appearance of the fixed word "Er" indicates a communication problem with the motherboard. Check wiring between motherboard and selector.

Our products if installed by qualified personnel capable to evaluate risks, comply with norms UNI EN 12453, EN 12445